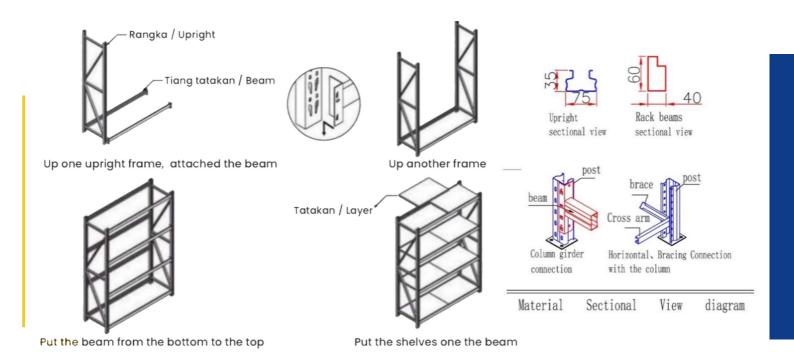

tered spaces and storage issues with the AYORACK Multi-function Warehouse Rack. Its compact size and multi-functional design allow it to fit in any space, while its affordable price makes it accessible to everyone. Invest in a storage solution that will last you for years to come - choose the AYORACK Multi-function Warehouse Rack.











| Туре      | Dimension (mm) |       |        | Max load | Thickness (mm) |      |       |
|-----------|----------------|-------|--------|----------|----------------|------|-------|
|           | Length         | Width | Height | /Layer   | Frame          | Beam | Plate |
| AL2-2020S | 2000           | 600   | 2000   | 2001/~   | 0.0            | 0.0  | 0.2   |
| AL2-2020J | 1940           | 600   | 2000   | 200Kg    | 0.6            | 0.6  | 0.3   |