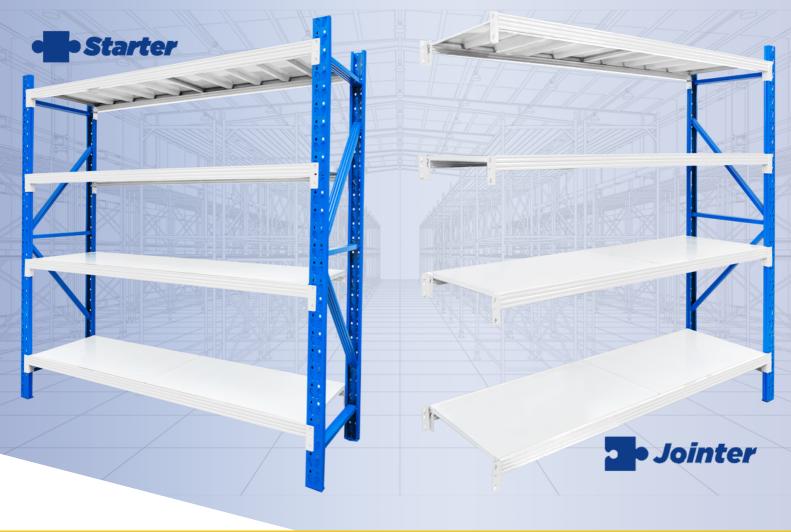

## Starter Include:

- 1 Set / 2pcs Frame
- 4 Sets / 8pcs Beam
- 4 Sets / 8pcs Plate
- 16pcs Sefety Pin

## Jointer Include:

- 1 pc Frame
- 4 Sets / 8pcs Beam
- 4 Sets / 8pcs Plate
- 16pcs Sefety Pin

Introducing the AYORACK Multi-function Warehouse Rack, the perfect storage solution for all your needs. With the AL2 series and a capacity of 200kg per layer, it's the smallest and most economical choice available in the market. Whether for commercial or residential use, this rack is applicable for all segments, making it the ideal choice for businesses and homes alike.