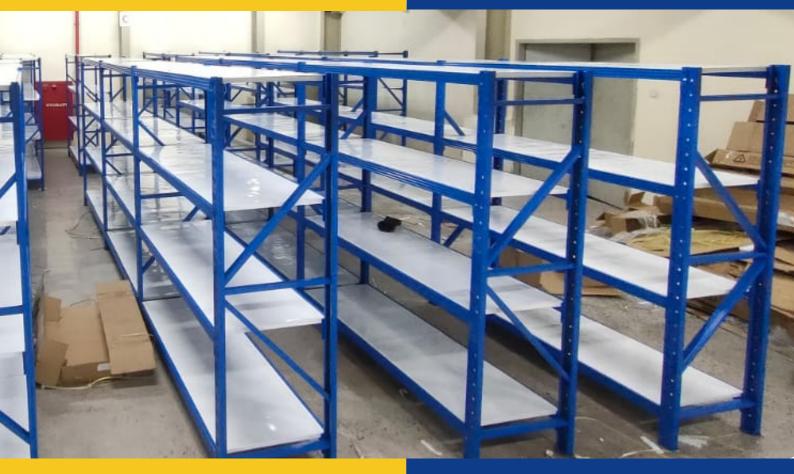

## Jointer Include:

- 1 pc Frame
- 4 Sets / 8pcs Beam
- 4 Sets / 8pcs Plate
- 16pcs Sefety Pin

Introducing the AYORACK Multi-function Warehouse Rack, the perfect storage solution for all your needs. With the AL2 series and a capacity of 200kg per layer, it's the smallest and most economical choice available in the market. Whether for commercial or residential use, this rack is applicable for all segments, making it the ideal choice for businesses and homes alike.

What sets the AYORACK Multi-function Warehouse Rack apart is its lab-tested and verified quality. It has been tested by an authorized laboratory to meet national standards, ensuring the safety and durability of your storage system. With the AYORACK Multi-function Warehouse Rack, you can trust that your items will be stored securely and in an organized manner.

Say goodbye to cluttered spaces and storage issues with the AYORACK Multi-function Warehouse Rack. Its compact size and multi-functional design allow it to fit in any space, while its affordable price makes it accessible to everyone. Invest in a storage solution that will last you for years to come - choose the AYORACK Multi-function Warehouse Rack.