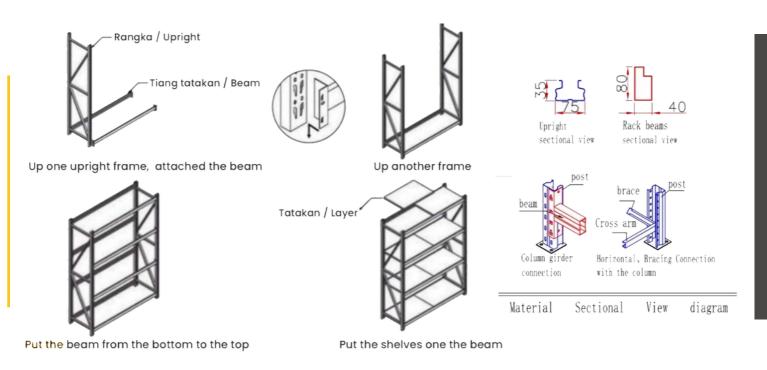

This warehouse rack can hold up to 300kg per layer, providing you with ample storage space for all your needs. The boltless design makes it incredibly easy to set up and re-arrange, while the grey and white colors ensure that it will fit seamlessly into any environment. Whether you're looking for a storage solution for your home, office, or industrial space, the AYORACK AL3 Series has got you covered.