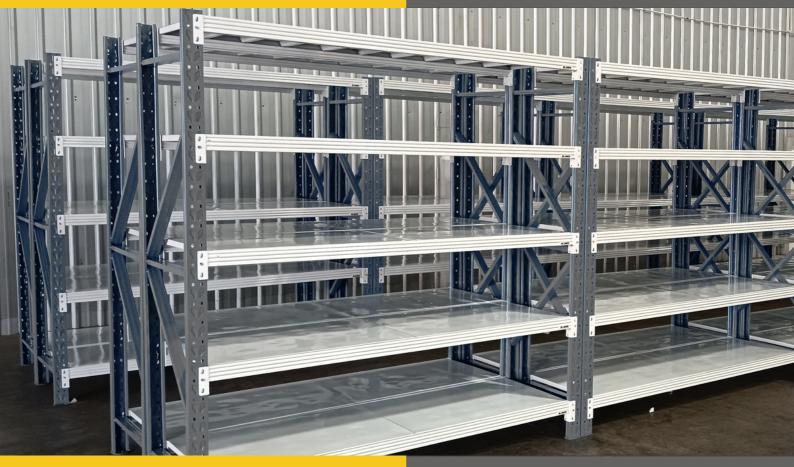

# **AL3 Series**

Secure with Stable and Stronger design

Boltless Easy Install & Re-arrange Powder Finishing

#### Jointer Include :

- 1 pc Frame
- 4 Sets / 8pcs Beam
- 4 Sets / 8pcs Plate
- 16pcs Sefety Pin

Introducing the AYORACK AL3 Series Multi-Function Warehouse Rack, the perfect storage solution for your home or business. With two height models available, this warehouse rack can accommodate a variety of storage needs. The AYORACK AL3 Series is built with industrial standard materials, making it one of the most durable and reliable options on the market.

This warehouse rack can hold up to 300kg per layer, providing you with ample storage space for all your needs. The boltless design makes it incredibly easy to set up and re-arrange, while the grey and white colors ensure that it will fit seamlessly into any environment. Whether you're looking for a storage solution for your home, office, or industrial space, the AYORACK AL3 Series has got you covered.

Z

Seamless Access

**Premium Grade Material** 

| Туре      | Dimension (mm) |       |        | Max load | Thickness (mm) |      |       |
|-----------|----------------|-------|--------|----------|----------------|------|-------|
|           | Length         | Width | Height | /Layer   | Frame          | Beam | Plate |
| AL3-2020S | 2000           | 600   | 2000   | 300Kg    | 0.8            | 0.8  | 0.4   |
| AL3-2025S | 2000           | 600   | 2500   |          |                |      |       |
| AL3-2020J | 1940           | 600   | 2000   |          |                |      |       |
| AL3-2025J | 1940           | 600   | 2500   |          |                |      |       |