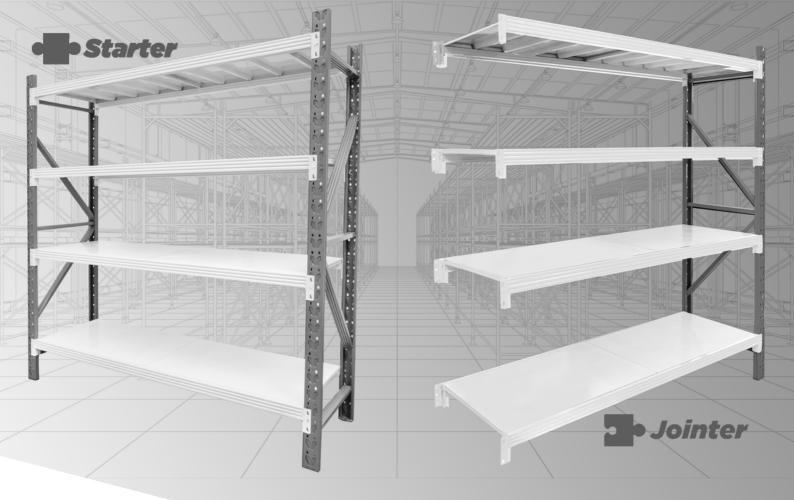

#### Starter Include :

- 1 Set / 2pcs Frame
- 4 Sets / 8pcs Beam
- 4 Sets / 8pcs Plate
- 16pcs Sefety Pin

#### Jointer Include :

- 1 pc Frame
- 4 Sets / 8pcs Beam
- 4 Sets / 8pcs Plate
- 16pcs Sefety Pin

Introducing the AYORACK AL3 Series Multi-Function Warehouse Rack, the perfect storage solution for your home or business. With two height models available, this warehouse rack can accommodate a variety of storage needs. The AYORACK AL3 Series is built with industrial standard materials, making it one of the most durable and reliable options on the market.