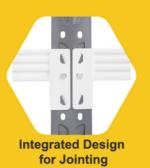

# **AL3 Series**

Secure with Stable and Stronger design

Boltless Easy Install & Re-arrange Powder Finishing

#### Jointer Include :

- 1 pc Frame
- 4 Sets / 8pcs Beam
- 4 Sets / 8pcs Plate
- 16pcs Sefety Pin

Introducing the AYORACK AL3 Series Multi-Function Warehouse Rack, the perfect storage solution for your home or business. With two height models available, this warehouse rack can accommodate a variety of storage needs. The AYORACK AL3 Series is built with industrial standard materials, making it one of the most durable and reliable options on the market.