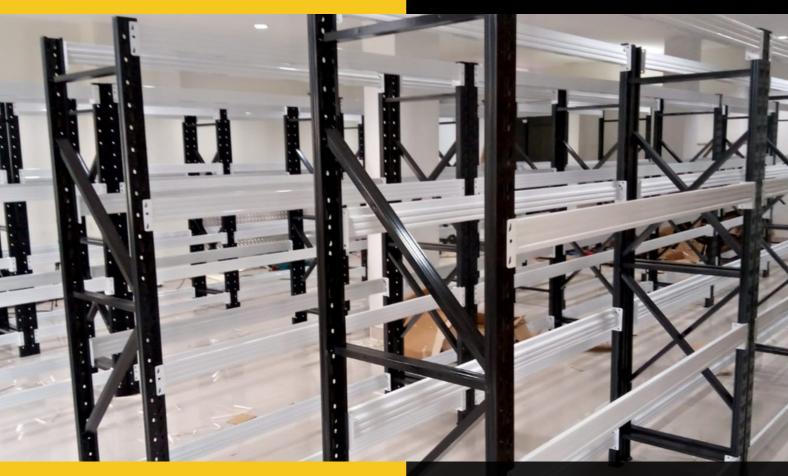

## Jointer Include:

- 1 pc Frame
- 4 Sets / 8pcs Beam
- 4 Sets / 8pcs Plate
- 16pcs Sefety Pin

The AYORACK AM5 Series Multi-Function Warehouse Rack is a perfect solution for those looking to increase their storage efficiency. The rack's boltless design makes it easy to set up and re-arrange, allowing you to create the perfect storage solution for your space. Its suitability for commercial, industrial, and household purposes makes it a very versatile and efficient storage solution.

AYORACK's commitment to quality, safety, and efficacy is reflected in the AM5 Series. Its heavy-duty design, good finishing, and welding ensure that it is not only long-lasting but also safe for all your storage needs. The black and white colors of the rack give it a professional and elegant look that is sure to complement any environment.