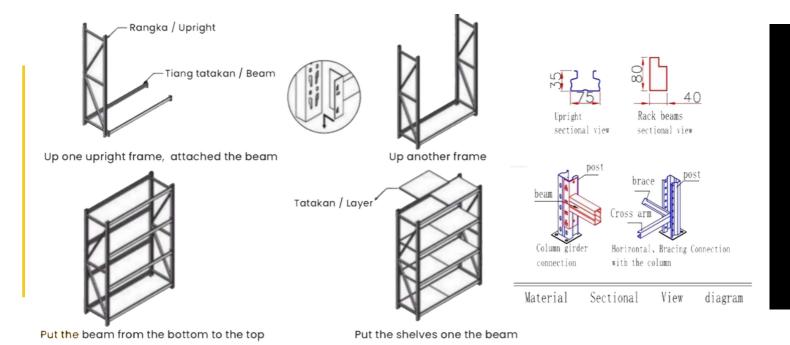

## Jointer Include:

- 1 pc Frame
- 4 Sets / 8pcs Beam
- 4 Sets / 8pcs Plate
- 16pcs Sefety Pin

The AYORACK AM5 Series Multi-Function Warehouse Rack is a perfect solution for those looking to increase their storage efficiency. The rack's boltless design makes it easy to set up and re-arrange, allowing you to create the perfect storage solution for your space. Its suitability for commercial, industrial, and household purposes makes it a very versatile and efficient storage solution.