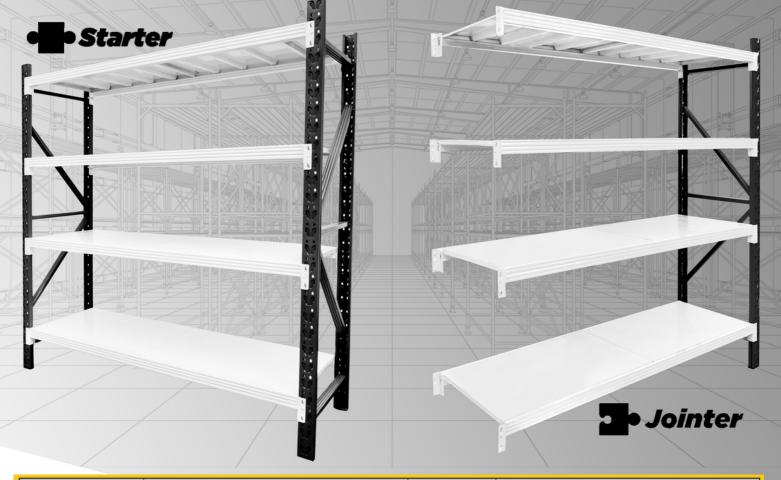

## Starter Include:

- 1 Set / 2pcs Frame
- 4 Sets / 8pcs Beam
- 4 Sets / 8pcs Plate
- 16pcs Sefety Pin

## Jointer Include:

- 1 pc Frame
- 4 Sets / 8pcs Beam
- 4 Sets / 8pcs Plate
- 16pcs Sefety Pin

The AYORACK AM5 Series Multi-Function Warehouse Rack is a perfect solution for those looking to increase their storage efficiency. The rack's boltless design makes it easy to set up and re-arrange, allowing you to create the perfect storage solution for your space. Its suitability for commercial, industrial, and household purposes makes it a very versatile and efficient storage solution.