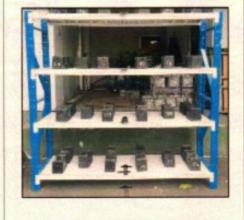

| Parameter Uji | Level Rak | Beban Uji<br>(kg) | Durasi<br>(jam) | Pengamatan Langsung                                                                    |
|---------------|-----------|-------------------|-----------------|----------------------------------------------------------------------------------------|
| Uji Beban     | 1         | 200               | 24              | Tidak ada perubahan bentuk,<br>Tidak ada deformasi permanen<br>dan Tidak ada kerusakan |
|               | 2         | 200               | 24              | Tidak ada perubahan bentuk,<br>Tidak ada deformasi permanen<br>dan Tidak ada kerusakan |
|               | 3         | 200               | 24              | Tidak ada perubahan bentuk,<br>Tidak ada deformasi permanen<br>dan Tidak ada kerusakan |
|               | 4         | 200               | 24              | Tidak ada perubahan bentuk,<br>Tidak ada deformasi permanen<br>dan Tidak ada kerusakan |

Catatan: Pengujian beban total 800kg

Gambar Uji Beban