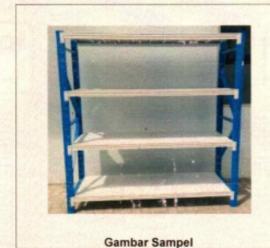

RAK GUDANG BESI

KODE SAMPEL

AYORACK AL2-2020S

JENIS PENGUJIAN

UJI BEBAN

STANDAR

SNI 0908:2007

CONTOH DITERIMA

| Parameter Uji | Level Rak | Beban Uji<br>(kg) | Durasi<br>(jam) | Pengamatan Langsung                                                                    |
|---------------|-----------|-------------------|-----------------|----------------------------------------------------------------------------------------|
| Uji Beban     | 1         | 200               | 24              | Tidak ada perubahan bentuk,<br>Tidak ada deformasi permanen<br>dan Tidak ada kerusakan |
|               | 2         | 200               | 24              | Tidak ada perubahan bentuk,<br>Tidak ada deformasi permanen<br>dan Tidak ada kerusakan |
|               | 3         | 200               | 24              | Tidak ada perubahan bentuk,<br>Tidak ada deformasi permanen<br>dan Tidak ada kerusakan |
|               | 4         | 200               | 24              | Tidak ada perubahan bentuk,<br>Tidak ada deformasi permanen<br>dan Tidak ada kerusakan |

Catatan: Pengujian beban total 800kg

Gambar Uji Beban